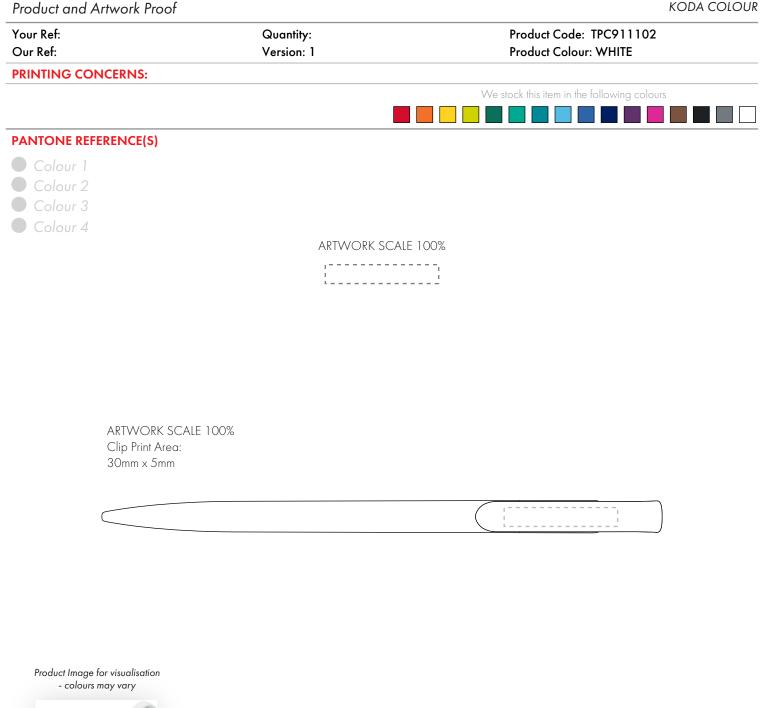

The dashed line is to demonstrate print area and will not appear on your printed item